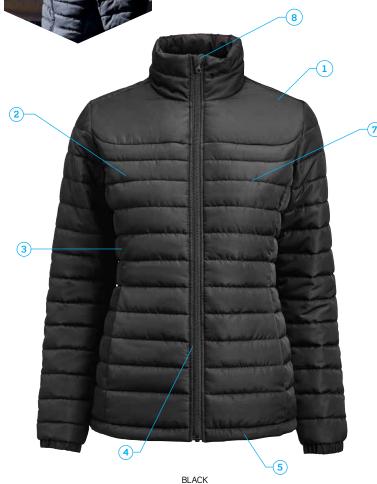

# Arches Women's Padded Jacket

The Arches Women's padded jacket is made from recycled polyester, a PFAS free water-repellent finish and is designed to offer unparalleled comfort, functionality and retain warmth. It features seam-hidden zipped pockets, elastic cuffed sleeves and an adjustable hem with elastic drawcord. It also features an inside zipped pocket to secure essentials and a chin protector for enhanced comfort.

COLOURWAYS

NAVY

NAVY - BACK

- 1: 100% recycled polyester outer shell (82gm/2)
- 2: 100% recycled polyester inner lining (37gm/2)
- 3: Bluesign 95% recycled polyester/5% polyester padding (160gm<sup>2</sup> body/140gm<sup>2</sup> sleeves) | **4:** Full-length front zipper
- 5: Adjustable drawcord in hem | 6: Elastic cuffed sleeves
- 7: Inside zipped pocket for security | 8: Chin protector
- SIZING: XS 2XL (6-16)