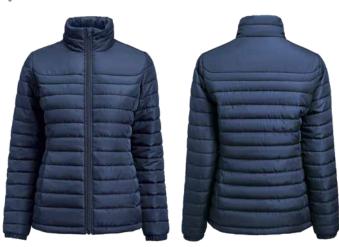

COLOURWAYS

NAVY

NAVY - BACK

- 1: 100% recycled polyester outer shell (82gm/2)
- 2: 100% recycled polyester inner lining (37gm/2)
- 3: Bluesign 95% recycled polyester/5% polyester padding (160gm<sup>2</sup> body/140gm<sup>2</sup> sleeves) | **4:** Full-length front zipper
- 5: Adjustable drawcord in hem | 6: Elastic cuffed sleeves
- 7: Inside zipped pocket for security | 8: Chin protector
- SIZING: XS 2XL (6-16)